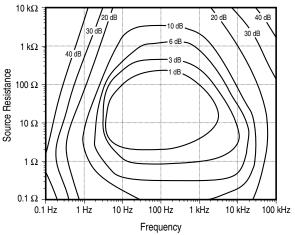

SR554 Noise Figure Contours

**Ordering Information** SR554 Transformer preamplifier

\$995