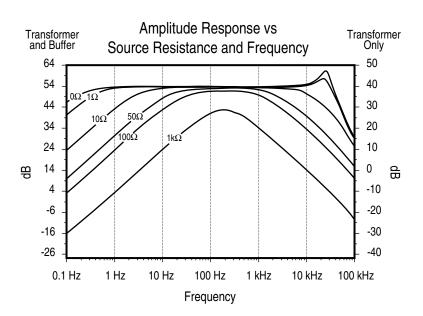

The SR554 can operate in one of two modes. In the "bypassed" mode, the instrument is simply a passive transformer with a turns ratio of 100, providing an overall voltage gain of 100. In the "non-bypassed" mode, an additional amplifier (gain of 5) is added, increasing the overall gain to 500 and providing a low-impedance (<1  $\Omega$ ) output. In the bypassed mode, the SR554 requires no external power. When using the output amplifier, ±20 VDC must be supplied. The preamplifier connector on SRS lock-ins can be used to power the SR554.

## **Specifications**

| Mode<br>Noise<br>Source impedance<br>CMRR<br>Common mode range<br>Gain<br>Max. freq. response<br>Isolation<br>Output<br>Maximum output<br>Output impedance<br>Power | Single-ended or differential<br>$0.1 \text{ nV}/\sqrt{\text{Hz}}$<br>$0.05 \Omega$ to $1 \text{ k}\Omega$ (recommended)<br>>120 dB below $1 \text{ kHz}$<br>Primary can float to $\pm 100 \text{ VDC}$<br>$100\times$ (transformer only)<br>$500\times$ (transformer and buffer)<br>0.1  Hz to $40  kHz>40 dB, DC to 500 \text{ MHz}Single-ended or differential100  Vpp$ (transformer only)<br>20  Vpp (transformer only)<br>20  Vpp (transformer only)<br>20  Vpp (transformer only)<br>$21 \Omega$ (transformer and buffer)<br>Supplied by SR510, SR530, SR810,<br>SR830, or SR850 via control cable.<br>Ext. $\pm 20 \text{ VDC}$ supplies can also | Source Resistance |
|---------------------------------------------------------------------------------------------------------------------------------------------------------------------|---------------------------------------------------------------------------------------------------------------------------------------------------------------------------------------------------------------------------------------------------------------------------------------------------------------------------------------------------------------------------------------------------------------------------------------------------------------------------------------------------------------------------------------------------------------------------------------------------------------------------------------------------------|-------------------|
| Dimensions<br>Weight<br>Warranty                                                                                                                                    | Ext. ±20 VDC supplies can also<br>power the SR554.<br>3.75" × 3" × 7.5" (WHD)<br>4 lbs.<br>One year parts and labor on defects<br>in materials and workmanship                                                                                                                                                                                                                                                                                                                                                                                                                                                                                          | _                 |
|                                                                                                                                                                     |                                                                                                                                                                                                                                                                                                                                                                                                                                                                                                                                                                                                                                                         | 0                 |