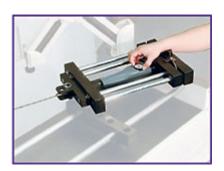

#### **FEATURES**

Our most comprehensive calibration system for torque and force

Calibrate torque wrenches up to 2000 ft. lbs.

Check the accuracy and calibrate cable tensiometers, tension and compression gauges

Test and Calibrates Wrenches up to 2000 ft. lbs.