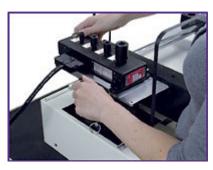

Includes the easy-to-use 4-in-1 transducer kit

Eleven single transducers ranging from 5 in. oz. up to 2000 ft. lbs.

Includes torque screwdriver testing kit
Automatic safety feature locks system
to prevent overloading and possible damage to
transducers

Displays eight units of torque and six units of force

Also includes a calibration stand and all necessary calibration wheels, arms, weights and trays

Downloading software included

Compression Gauge Testing Kit