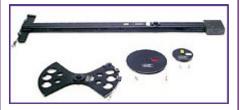

Calibration Arms & Wheels

4 in 1 Transducer Kit with Mounting Adapter

Calibration Weights and Trays

| 2000-152-0                                            | 10" Butterfly Wheel                                                                           |
|-------------------------------------------------------|-----------------------------------------------------------------------------------------------|
| 2000-154-0                                            | 40" Calibration Arm                                                                           |
| 390-2-2                                               | 4 oz. Weight Hanger                                                                           |
| 2000-301                                              | 8 oz. Weight Hanger                                                                           |
| 2000-304-0                                            | 7.5 lb. Weight Hanger                                                                         |
| 2000-302-0                                            | 15 lb. Weight Hanger                                                                          |
| 2000-303-0                                            | 50 lb. Weight Hanger                                                                          |
| 2000-250-02                                           | Calibration Stand Kit                                                                         |
| 2000-230-02                                           | Calibration Stand Nit                                                                         |
| 2000-250-02                                           | Tensiometer Testing Kit                                                                       |
|                                                       |                                                                                               |
| 2000-260-0                                            | Tensiometer Testing Kit                                                                       |
| 2000-260-0                                            | Tensiometer Testing Kit Tension Gauge Testing Kit                                             |
| 2000-260-0<br>2000-261-0<br>2000-262-0                | Tensiometer Testing Kit Tension Gauge Testing Kit Compression Gauge Testing Kit               |
| 2000-260-0<br>2000-261-0<br>2000-262-0<br>2000-263-02 | Tensiometer Testing Kit Tension Gauge Testing Kit Compression Gauge Testing Kit Force Arm Kit |