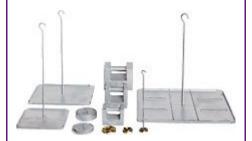

Displays eight units of torque and six units of force

Also includes a calibration stand and all necessary calibration wheels, arms, weights and trays

Downloading software included

Compression Gauge Testing Kit

4 in 1 Transducer Kit with Mounting Adapter

Calibration Weights and Trays

| 2000-152-0                                            | 10" Butterfly Wheel                                                                           |
|-------------------------------------------------------|-----------------------------------------------------------------------------------------------|
| 2000-154-0                                            | 40" Calibration Arm                                                                           |
| 390-2-2                                               | 4 oz. Weight Hanger                                                                           |
| 2000-301                                              | 8 oz. Weight Hanger                                                                           |
| 2000-304-0                                            | 7.5 lb. Weight Hanger                                                                         |
| 2000-302-0                                            | 15 lb. Weight Hanger                                                                          |
| 2000-303-0                                            | 50 lb. Weight Hanger                                                                          |
| 2000-250-02                                           | Calibration Stand Kit                                                                         |
| 2000-230-02                                           | Calibration Stand Nit                                                                         |
| 2000-250-02                                           | Tensiometer Testing Kit                                                                       |
|                                                       |                                                                                               |
| 2000-260-0                                            | Tensiometer Testing Kit                                                                       |
| 2000-260-0                                            | Tensiometer Testing Kit Tension Gauge Testing Kit                                             |
| 2000-260-0<br>2000-261-0<br>2000-262-0                | Tensiometer Testing Kit Tension Gauge Testing Kit Compression Gauge Testing Kit               |
| 2000-260-0<br>2000-261-0<br>2000-262-0<br>2000-263-02 | Tensiometer Testing Kit Tension Gauge Testing Kit Compression Gauge Testing Kit Force Arm Kit |