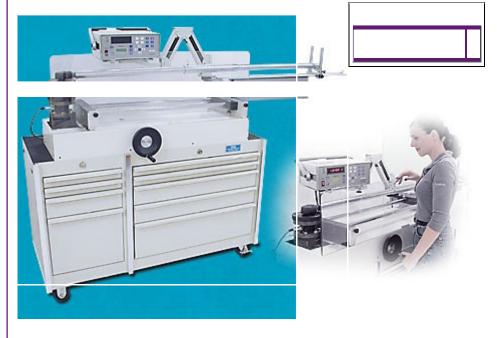

# MULTITEST Torque, Force and Tension Calibration System

# MULTITEST™ "Premier" Calibration System

## CDI's All Inclusive Calibration System - Part Number 2000-1

#### Part Number 2000-1 consists of the following:

| Part No.    | Description                                       |
|-------------|---------------------------------------------------|
| 2000-610-02 | MULTITEST Monitor                                 |
| 2000-600-02 | Mechanical Loader 2000 ft. lb. capacity           |
| 2000-100-02 | Roller Cabinet                                    |
| 2000-400-02 | 4 in 1 Transducer Kit, 4 in. lbs. to 250 ft. lbs. |
| 2000-500-02 | 4 In 1 Transducer Adapter Kit                     |
| 2000-4-02   | Transducer Range From 5 - 50 in. ozs.             |
| 2000-5-02   | Transducer Range From 15 - 200 in. ozs.           |
| 2000-6-02   | Transducer Range From 4 - 50 in. lbs.             |
| 2000-65-02  | Transducer Range From 15 - 150 in. lbs.           |
| 2000-7-02   | Transducer Range From 30 - 400 in. lbs.           |
| 2000-8-02   | Transducer Range From 80 - 1000 in. lbs.          |
| 2000-10-02  | Transducer Range From 10 - 125 ft. lbs.           |
| 2000-11-02  | Transducer Range From 20 - 250 ft. lbs.           |
| 2000-12-02  | Transducer Range From 60 - 600 ft. lbs.           |
| 2000-13-02  | Transducer Range From 100 - 1000 ft. lbs.         |
| 2000-14-02  | Transducer Range From 200 - 2000 ft. lbs.         |
| 900-0-1KIT  | Joint Rate Simulator 50 in. lbs. capacity         |
| 900-2-01KIT | Joint Rate Simulator 400 in. lbs. capacity        |
| 900-3-01KIT | Joint Rate Simulator 1000 in. lbs. capacity       |
| 2000-550-02 | Extension Arm Kit for Long Torque Wrenches        |
| 2000-750-02 | Torque Screwdriver Testing Kit                    |
| 2000-320-0  | No. 1 Weight Set                                  |
| 2500-50-0   | 2-1/2" Calibration Wheel                          |
| 2000-151-0  | 5" Calibration Wheel                              |
| 2000-152-0  | 10" Butterfly Wheel                               |