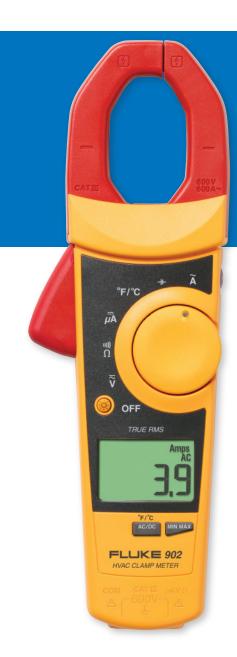

# Fluke 902 True-rms HVAC Clamp Meter

## **Technical Data**

Heating, ventilation, air conditioning (HVAC) technicians require a service tool that can consistently keep up with their demands. The Fluke 902 expands the existing line of quality Fluke clamp meters by delivering the features necessary to diagnose and repair HVAC systems. Combined with True RMS technology and a CAT III 600 V rating, the Fluke 902 helps technicians do their jobs safely and accurately.

### **Features include:**

- Capacitance
- DC current to 200 uA
- Contact temperature (K-type thermocouple)
- True-rms
- Min/Max
- Hold