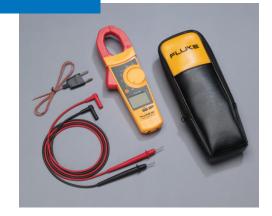

# **Ordering Information**

Fluke-902 HVAC Clamp Meter Included

AA alkaline batteries (2)
Users manual (w/safety information)
Soft carrying case
TL75 Test Leads (1 pair)
80BK Integrated DMM Temperature
Probe (1)