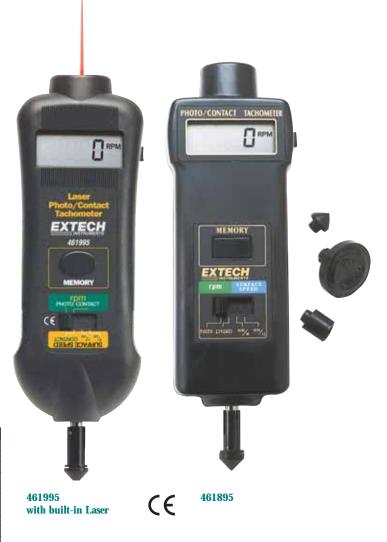

## **Combination Photo/Contact Tachometers**

Choice of built-in Laser model for accurate measurements at long distances

## Features:

- Unique display where characters reverse direction depending on measurement mode you are in
- Large 0.4" (5 digit) LCD display
- Microprocessor based with quartz crystal oscillator to maintain high accuracy
- · Tachometer memory stores last, max and min readings
- Provides wide RPM (photo and contact) and Linear Surface Speed (contact) measurements
- Accurate to 0.05% with max resolution of 0.1rpm in either photo or contact mode
- Complete with tips and wheel for rpm or linear surface speed, four 1.5V AA batteries, reflective tape and carrying case

## Additional Features (461995):

- Narrow beam Laser photo tachometer for accurate non-contact RPM measurements
- Measurements from up to 6.5ft from the target for improved safety and accessibility

| Specifications for both models: | Photo mode                     | Contact mode        |
|---------------------------------|--------------------------------|---------------------|
| Range (RPM):                    | 10 to 99,999                   | 0.5 to 20,000       |
| Accuracy:                       | 0.05% rdg +1 digit             |                     |
| Sampling Time:                  | 1 Sec > 60rpm                  | 1 Sec > 6rpm        |
| Surface Speed:                  |                                | 0.2 to 6560ft/min   |
|                                 |                                | 0.05 to 1999.9m/min |
| Resolution:                     | 0.1rpm (< 1,000 rpm)           |                     |
|                                 | 1rpm (>1000rpm)                |                     |
| Power:                          | 4 AA batteries                 |                     |
| Dimensions:                     | 8.5x2.6x1.5"(215 x 65 x 38 mm) |                     |
| Weight:                         | 10.6 oz (300 g)                |                     |