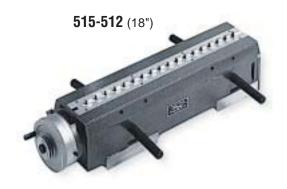

## Series 515 18", 24" and 40" Models Vertical or Horizontal Application

- Block pitch accuracy: ±.00005" for up to 12" ±.0001" for up to 24" ±.00015" for up to 40"
- Parallelism of blocks: .00006" for up to 24" .00008" for up to 40"

### Inch

| Order No. | Range | Graduation | Micrometer Head<br>Accuracy | Height | Weight     |
|-----------|-------|------------|-----------------------------|--------|------------|
| 515-512   | 0–18" | .00001"    | ±.00004"                    | 22.9"  | 66.0 lbs.  |
| 515-510   | 0–24" | .00001"    | ±.00004"                    | 28.9"  | 88.0 lbs.  |
| 515-513   | 0–40" | .00001"    | ±.00006"                    | 44.9"  | 127.6 lbs. |