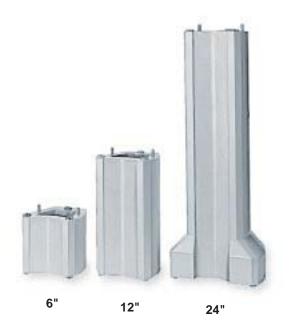

### **Features**

- Riser Blocks are specially designed and precisely made to maintain the stipulated basic accuracy of both Standard and E-type Height Masters. They are available in two accuracy grades for each height, and, in 6", 12", 24", 150mm and 300mm heights.
- The seasoned, cast-iron Riser Blocks sit on three carbide-faced and lapped pads which assure perpendicularity to the surface plate. The Height Masters, in turn, fit onto three carbide-faced seating pads on the Riser Blocks, and, are accurately positioned by two locating pins.

### **Dimensions**

- 5.9"(W)x5.3"(D) for 6" and 12"
- 9.0"(W)x7.5"(D) for 24"
- Certificate of inspection is attached.

### Inch

| Order No. | Size | Accuracy | Dim W x D   | Weight   |
|-----------|------|----------|-------------|----------|
| 515-116   | 6"   | ±.00002" | 5.9" x 5.3" | 12.5 lbs |
| 515-117   | 12"  | ±.00004" | 5.9" x 5.3" | 24.9 lbs |
| 515-118   | 24"  | ±.00008" | 9.0" x 7.5" | 68.0 lbs |